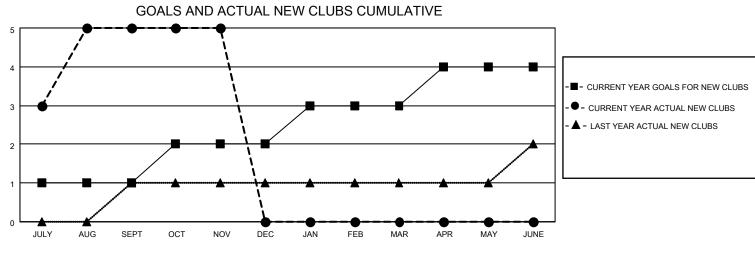

## LOCATION HONG KONG, CHINA

District 303

Results as of: 11/30/2021

| Clubs                 |               |           |               | Members               |                        |                         |                                                    |
|-----------------------|---------------|-----------|---------------|-----------------------|------------------------|-------------------------|----------------------------------------------------|
| RESULTS FOR 2021-2022 |               |           |               | RESULTS FOR 2021-2022 |                        |                         |                                                    |
| QUARTER               | NEW CLUB GOAL | NEW CLUBS | DROPPED CLUBS | QUARTER               | BER GROWTH NET<br>GOAL | MEMBER GROWTH<br>ACTUAL | DROPPED<br>MEMBERS ACTUAL<br>(including transfers) |
| JULY/AUG/SEPT         | 1             | 5         | 0             | JULY/AUG/SEPT         | 25                     | 325                     | 119                                                |
| OCT/NOV/DEC           | 1             | 0         | 0             | OCT/NOV/DEC           | 25                     | 33                      | 20                                                 |
| JAN/FEB/MAR           | 1             | 0         | 0             | JAN/FEB/MAR           | 25                     | 0                       | 0                                                  |
| APR/MAY/JUNE          | 1             | 0         | 0             | APR/MAY/JUNE          | 25                     | 0                       | 0                                                  |