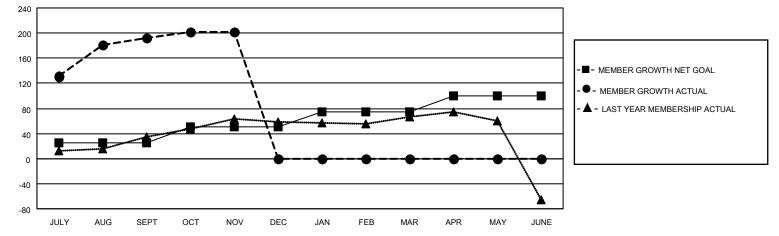

## LOCATION HONG KONG, CHINA

District 303

Results as of: 11/30/2021

| Clubs                 |               |           |               | Members               |                        |                         |                                                    |
|-----------------------|---------------|-----------|---------------|-----------------------|------------------------|-------------------------|----------------------------------------------------|
| RESULTS FOR 2021-2022 |               |           |               | RESULTS FOR 2021-2022 |                        |                         |                                                    |
| QUARTER               | NEW CLUB GOAL | NEW CLUBS | DROPPED CLUBS | QUARTER               | BER GROWTH NET<br>GOAL | MEMBER GROWTH<br>ACTUAL | DROPPED<br>MEMBERS ACTUAL<br>(including transfers) |
| JULY/AUG/SEPT         | 1             | 5         | 0             | JULY/AUG/SEPT         | 25                     | 325                     | 119                                                |
| OCT/NOV/DEC           | 1             | 0         | 0             | OCT/NOV/DEC           | 25                     | 33                      | 20                                                 |
| JAN/FEB/MAR           | 1             | 0         | 0             | JAN/FEB/MAR           | 25                     | 0                       | 0                                                  |
| APR/MAY/JUNE          | 1             | 0         | 0             | APR/MAY/JUNE          | 25                     | 0                       | 0                                                  |